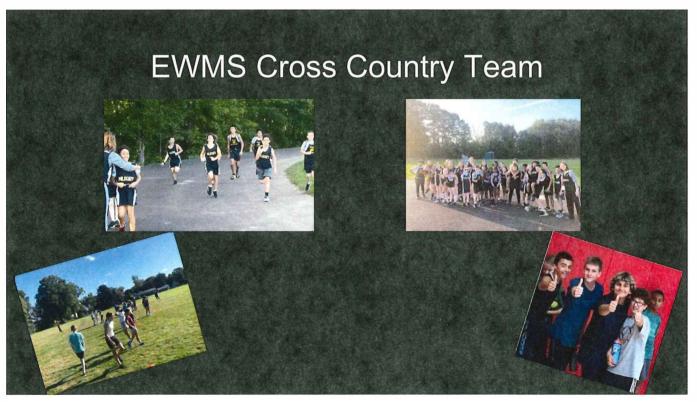

#### Middle School Report

- Parent teacher conferences and the Scholastic Book Fair are this week.
- October 16th, EWMS Cross Country Team has a meet vs. Somers.
- Weekly Wildcat, each grade level team selects six students showing Respect, Ownership, Awareness and Responsibility (ROAR). Each selected student picks a friend, and they are able to eat outside at our new outdoor lunch area or at a special table in the cafeteria.
- October 18th, EWMS will celebrate Unity Day and EWHS students will be helping with our celebration.
- On October 27th, EWMS will be holding its next school-wide event. So far this year, we have had two school-wide events. In August, we held a welcome-back carnival, and in September, we had a pep rally.

#### Middle School Report

EWMS girls cross country team beat Somers on 10/16. The boys team did very well. The team has shown great sportsmanship as they cheer on other competitors. The next meet is October 30th at Windsor Locks. Last week, EWHS students came to EWMS to work with middle school students on Unity Day. On Friday, October 27th, students will be participating in the October monthly incentive, themed Fall. Students will participate in flag football, candy apples, painting, and other Fall activities. Fall conferences were a big success. There were over 200 in-person conferences.