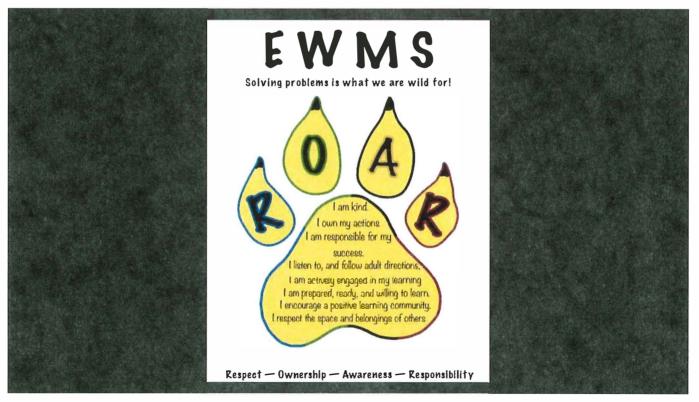

#### Middle School Report

- Parent teacher conferences and the Scholastic Book Fair are this week.
- October 16th, EWMS Cross Country Team has a meet vs. Somers.
- Weekly Wildcat, each grade level team selects six students showing Respect, Ownership, Awareness and Responsibility (ROAR). Each selected student picks a friend, and they are able to eat outside at our new outdoor lunch area or at a special table in the cafeteria.
- October 18th, EWMS will celebrate Unity Day and EWHS students will be helping with our celebration.
- On October 27th, EWMS will be holding its next school-wide event. So far this year, we have had two school-wide events. In August, we held a welcome-back carnival, and in September, we had a pep rally.